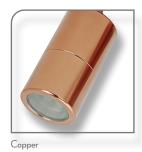

## Description

The SHADOW Series 2 Light Adjustable Wall Light offers a durable weatherproof solution to lighting up larger areas where ambient lighting is required. Available in solid finishes (316 Stainless Steel and Copper), Anodised Titanium Silver Aluminium and Powder coated Aluminium (Textured Black and White). Suits a GU10 lamp (not included). Backed by a 2 Year Warranty.

Diagrams / Additional

| Item No.     | Variant | Colour              | Lamp |
|--------------|---------|---------------------|------|
| SHADOW-2-ADJ | 49060   | 316 Stainless Steel | TRIO |
|              | 49059   | Copper              |      |
|              | 49056   | Black               |      |
|              | 49057   | White               |      |
|              | 49058   | Titanium Silver     |      |