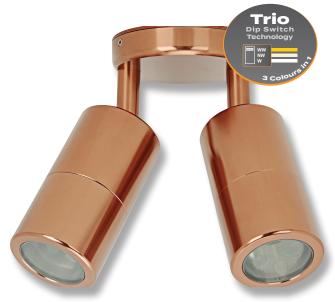

## Double Adjustable Wall Light

## Description

The SHADOW Series 2 Light Adjustable Wall Light offers a durable weatherproof solution to lighting up larger areas where ambient lighting is required. Available in solid finishes (316 Stainless Steel and Copper), Anodised Titanium Silver Aluminium and Powder coated Aluminium (Textured Black and White). Suits a GU10 lamp (not included). Backed by a 2 Year Warranty.

Diagrams / Additional

| Item No.     | Variant | Colour              | Lamp |
|--------------|---------|---------------------|------|
| SHADOW-2-ADJ | 49060   | 316 Stainless Steel | TRIO |
|              | 49059   | Copper              |      |
|              | 49056   | Black               |      |
|              | 49057   | White               |      |
|              | 49058   | Titanium Silver     |      |