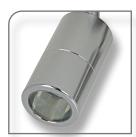

## Description

The SHADOW Series 2 Light Adjustable Wall Light offers a durable weatherproof solution to lighting up larger areas where ambient lighting is required. Available in solid finishes (316 Stainless Steel and Copper), Anodised Titanium Silver Aluminium and Powder coated Aluminium (Textured Black and White). Suits a GU10 lamp (not included). Backed by a 2 Year Warranty.

Diagrams / Additional

| Item No.     | Variant | Colour              | Lamp |
|--------------|---------|---------------------|------|
| SHADOW-2-ADJ | 49060   | 316 Stainless Steel | TRIO |
|              | 49059   | Copper              |      |
|              | 49056   | Black               |      |
|              | 49057   | White               |      |
|              | 49058   | Titanium Silver     |      |