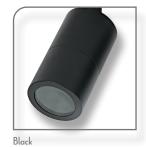

## Description

The SHADOW Series 2 Light Adjustable Wall Light offers a durable weatherproof solution to lighting up larger areas where ambient lighting is required. Available in solid finishes (316 Stainless Steel and Copper), Anodised Titanium Silver Aluminium and Powder coated Aluminium (Textured Black and White). Suits a GU10 lamp (not included). Backed by a 2 Year Warranty.

Diagrams / Additional

| Item No.     | Variant | Colour              | Lamp |
|--------------|---------|---------------------|------|
| SHADOW-2-ADJ | 49060   | 316 Stainless Steel | TRIO |
|              | 49059   | Copper              |      |
|              | 49056   | Black               |      |
|              | 49057   | White               |      |
|              | 49058   | Titanium Silver     |      |