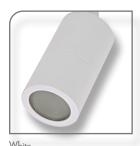

## Description

The SHADOW Series 2 Light Adjustable Wall Light offers a durable weatherproof solution to lighting up larger areas where ambient lighting is required. Available in solid finishes (316 Stainless Steel and Copper), Anodised Titanium Silver Aluminium and Powder coated Aluminium (Textured Black and White). Suits a GU10 lamp (not included). Backed by a 2 Year Warranty.

Diagrams / Additional

| Item No.     | Variant | Colour              | Lamp |
|--------------|---------|---------------------|------|
| SHADOW-2-ADJ | 49060   | 316 Stainless Steel | TRIO |
|              | 49059   | Copper              |      |
|              | 49056   | Black               |      |
|              | 49057   | White               |      |
|              | 49058   | Titanium Silver     |      |