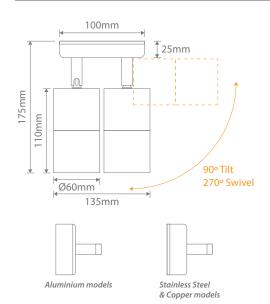

## Specification Features

 $\begin{array}{ll} \mbox{Input Voltage:} & 240 \mbox{V} \\ \mbox{Power}(\mbox{W}): & 2 \times 35 \mbox{W} \mbox{Max} \end{array}$ 

IP rating (IP): 65

Tilt & Swivel: 90° & 270°

Lamp: GU10 (Not Included)